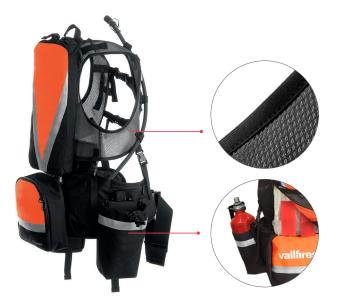

### High resistance to abrasion, cuts and tears

Made with 1000 Cordura and breathable mesh2.

### 2 Breathability

The breathable, flexible mesh increases the backpack ergonomics, providing better ventilation of the backpack parts in contact with personal protection equipment.