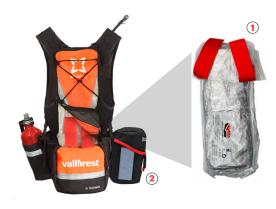

### A wildland backpack or self-protection device?

By combining the Xtreme Pack with the fireproof Xtreme Shelter XS 17 ¹ and Xtreme-K² breathing equipment, the Xtreme Pack can be turned into a professional self-protection device so firefighters can adapt and protect themselves from entrapment situations and escape routes. \*

\* See Xtreme Kit.

Any questions? Contact us: clientes@vallfirest.com | T. +34 938 678 779