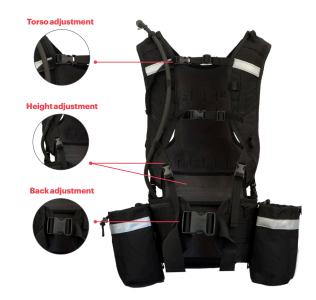

### Ergonomics, breathability and extreme freedom of movement

The **Xtreme Pack** features an ergonomic and breathable harness which distributes the weight of the different elements in an optimal manner over the firefighter's torso. The design offers complete freedom of movement for agile work using manual tools. The belt has an integrated 2.8 liter hydration system and features the Molle System which helps arrange the accessories each user needs.

## 3 Self-adjustable belt

Includes a Molle system to attach different accessories.