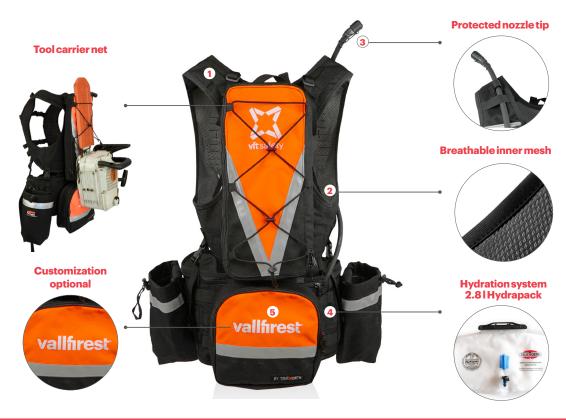

### Ergonomics, breathability and extreme freedom of movement

The **Xtreme Pack** features an ergonomic and breathable harness which distributes the weight of the different elements in an optimal manner over the firefighter's torso. The design offers complete freedom of movement for agile work using manual tools. The belt has an integrated 2.8 liter hydration system and features the Molle System which helps arrange the accessories each user needs.

### High resistance to abrasion, cuts and tears

Made with 1000 Cordura and breathable mesh2.

### **Belt-integrated hydration system**

Includes the Hydrapack® system<sup>4</sup> with a tube and nozzle tip<sup>3</sup> on the outside and 2.8 liter capacity with an upper opening for easy fill and cleaning. FDA-approved tank, PVC and BPA-free.

### **Customization**

Possibility of adding a shield or logo<sup>5</sup>.

| Technical specifications |                                                          |
|--------------------------|----------------------------------------------------------|
| Weight                   | 1.25 kg                                                  |
| Harness size             | One size fits all.                                       |
| Colors                   | Orange, black and gray.                                  |
| Materials                | 1000 Cordura and mesh.                                   |
| Reflective strips        | Silver gray.                                             |
| Hydration system         | Capacity: 2.8     Approved by the FDA; PVC and BPA-free. |
| Warranty                 | 2 years.                                                 |